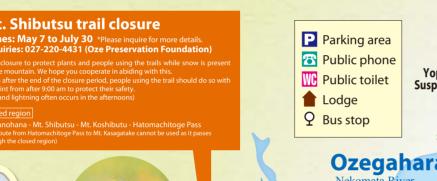

The entrances to Hatomachitoge Pass and Numayamatoge Pass have traffic restrictions to protect the environment and ensure road safety in Oze National Park.

To prevent traffic jams and illegal parking at the starting points for the mountain trails, long waiting times at toilets and large numbers of people on the wooden footpaths at peak usage times for Oze, traffic restrictions will operate at the entrances to Hatomachitoge Pass and Numayamatoge Pass. Please understand the reasons for this and ensure your cooperation.

ion, inquire to Katashina Village Office (0278-58-2112

Numayamatoge Pass Entrance at any time during the year.