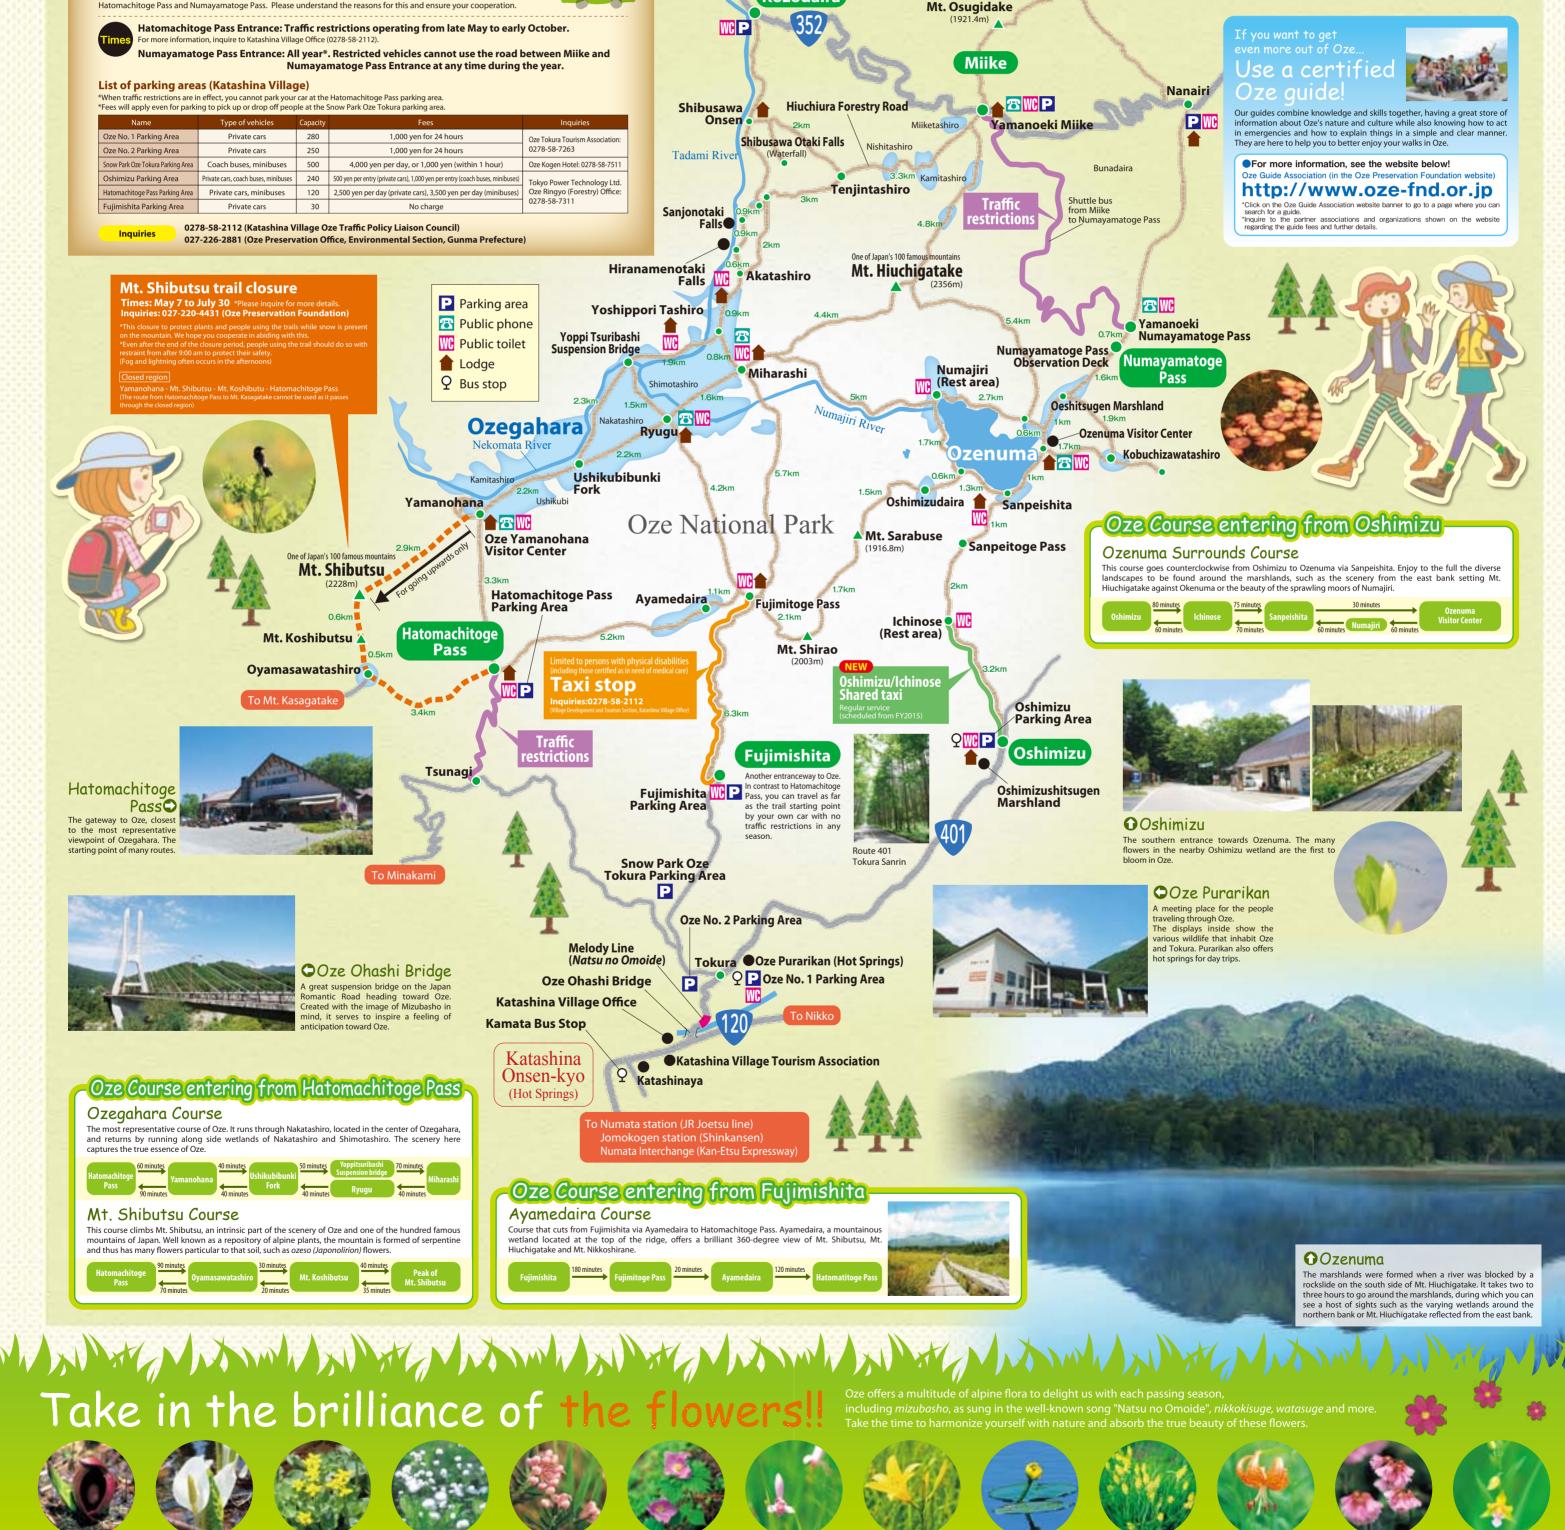

# Oze Route Map

Katashina Village is the starting point for the three mountain trails leading to Oze of Hatomachitoge Pass, the most well-known gateway to Oze, Fujimishita, and Oshimizu. Choose the trail best suited to what you want to do, whether you want to go to Ozegahara or see Ozenuma, and enjoy the wonders of walking in Oze!

#### Ozegahara

Honshu's largest wetland, covering two kilometers north to south and six kilometers west to east. In this vast wetland, surrounded by the peaks of Mt. Shibutsu and Mt. Hiuchigadake, you can appreciate the beauty of alpine flora such as *mizubasho* and *nikkokisuge* (broad dwarf day-lilies).

The entrances to Hatomachitoge Pass and Numayamatoge Pass have traffic restrictions to protect the environment and ensure road safety in Oze National Park.

To prevent traffic jams and illegal parking at the starting points for the mountain trails, long waiting times at toilets and large numbers of people on the wooden footpaths at peak usage times for Oze, traffic restrictions will operate at the entrances to Hatomachitoge Pass and Numayamatoge Pass. Please understand the reasons for this and ensure your cooperation.

#### List of parking areas (Katashina Village)

| rees will apply even to parking to pick up of drop on people at the show rank oze fokula parking area. |                                                                                                                                               |                                                                                                                                                  |                                                                                                                                                                                                                                                                                                                                                                                                                      |  |
|--------------------------------------------------------------------------------------------------------|-----------------------------------------------------------------------------------------------------------------------------------------------|--------------------------------------------------------------------------------------------------------------------------------------------------|----------------------------------------------------------------------------------------------------------------------------------------------------------------------------------------------------------------------------------------------------------------------------------------------------------------------------------------------------------------------------------------------------------------------|--|
| Type of vehicles                                                                                       | Capacity                                                                                                                                      | Fees                                                                                                                                             | Inquiries                                                                                                                                                                                                                                                                                                                                                                                                            |  |
| Private cars                                                                                           | 280                                                                                                                                           | 1,000 yen for 24 hours                                                                                                                           | Oze Tokura Tourism Association:                                                                                                                                                                                                                                                                                                                                                                                      |  |
| Private cars                                                                                           | 250                                                                                                                                           | 1,000 yen for 24 hours                                                                                                                           | 0278-58-7263                                                                                                                                                                                                                                                                                                                                                                                                         |  |
| Coach buses, minibuses                                                                                 | 500                                                                                                                                           | 4,000 yen per day, or 1,000 yen (within 1 hour)                                                                                                  | Oze Kogen Hotel: 0278-58-7511                                                                                                                                                                                                                                                                                                                                                                                        |  |
| Private cars, coach buses, minibuses                                                                   | 240                                                                                                                                           | 500 yen per entry (private cars), 1,000 yen per entry (coach buses, minibuses)                                                                   | Tokyo Power Technology Ltd.                                                                                                                                                                                                                                                                                                                                                                                          |  |
| Private cars, minibuses                                                                                | 120                                                                                                                                           | 2,500 yen per day (private cars), 3,500 yen per day (minibuses)                                                                                  | Oze Ringyo (Forestry) Office:                                                                                                                                                                                                                                                                                                                                                                                        |  |
| Private cars                                                                                           | 30                                                                                                                                            | No charge                                                                                                                                        | 0278-58-7311                                                                                                                                                                                                                                                                                                                                                                                                         |  |
|                                                                                                        | Type of vehicles<br>Private cars<br>Private cars<br>Coach buses, minibuses<br>Private cars, coach buses, minibuses<br>Private cars, minibuses | Type of vehiclesCapacityPrivate cars280Private cars250Coach buses, minibuses500Private cars, coach buses, minibuses240Private cars, minibuses120 | Type of vehicles Capacity Fees   Private cars 280 1,000 yen for 24 hours   Private cars 250 1,000 yen for 24 hours   Coach buses, minibuses 500 4,000 yen per day, or 1,000 yen for 24 hours   Private cars, coach buses, minibuses 240 500 yen per entry (private cars), 1,000 yen per entry (coach buses, minibuses)   Private cars, minibuses 120 2,500 yen per day (private cars), 3,500 yen per day (minibuses) |  |